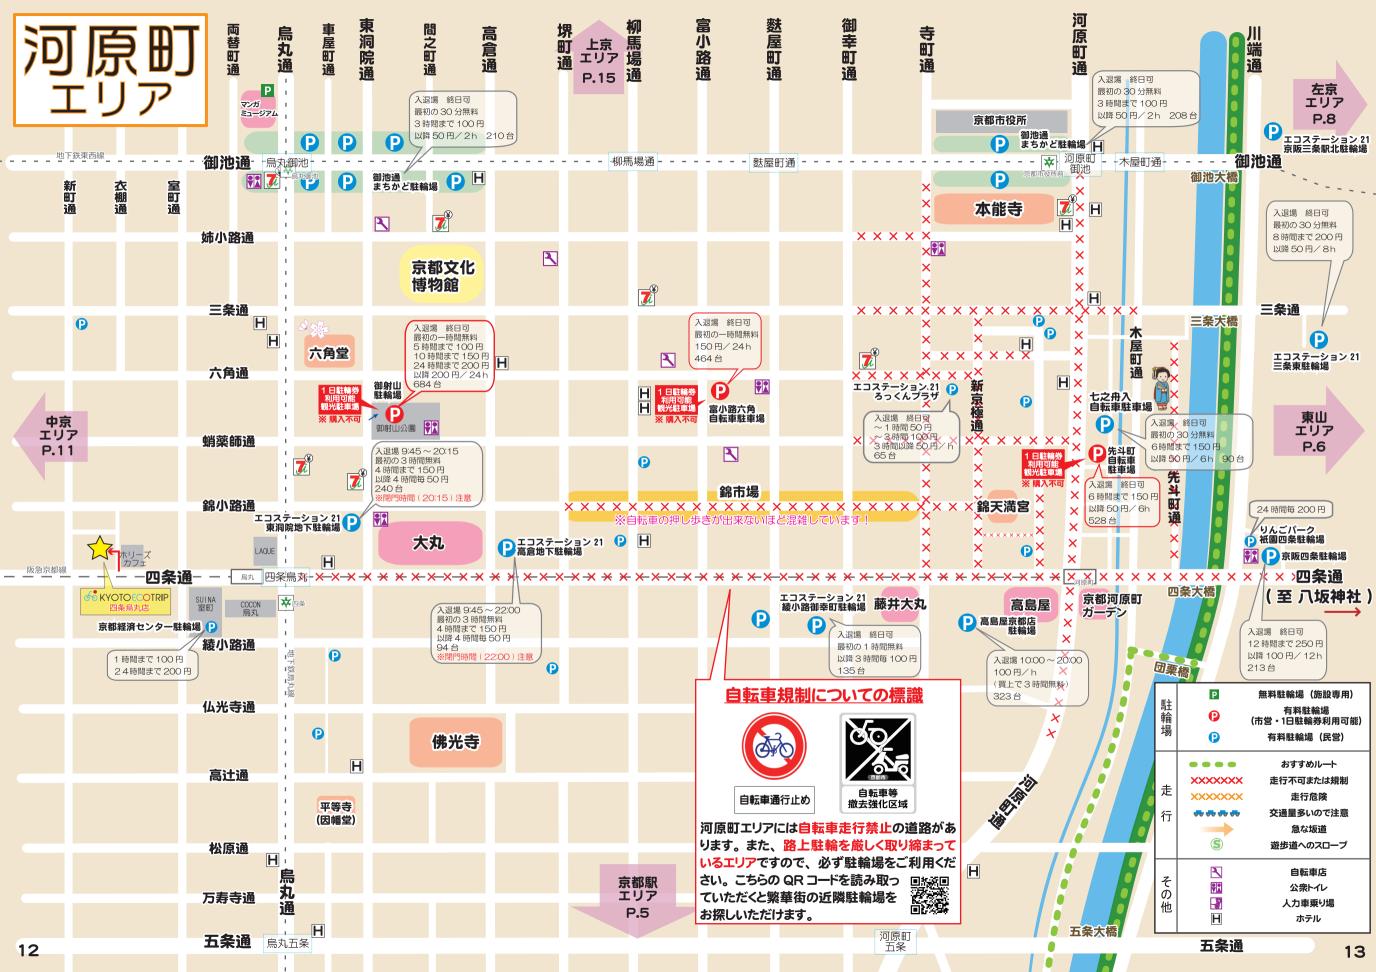

## 駐輪場を必ず使ってください

| Р | 無料駐輪場(施設専用)              | 施設内の無料駐輪場です。  ※ ほとんどの寺社は無料駐輪場を用意してくださっています。  ※ 各施設専用のため、駐輪したまま他の場所へは行けません。                                           |
|---|--------------------------|----------------------------------------------------------------------------------------------------------------------|
| P | 有料駐輪場<br>(市営・1 日駐輪券利用可能) | 最初に1日駐輪券(1台につき200円)を購入すると、 2回目以降は無料で駐輪できます。 購入可:観光駐車場 <清水坂・岡崎公園 (平安神宮)・銀閣寺・二条城・嵐山> 購入不可:四条河原町エリアの駐輪場 <御射山・富小路六角・先斗町> |
| P | 有料駐輪場(民営)                | 料金や営業時間は場所によって異なります。<br>一定時間無料で駐輪できるところもあります。                                                                        |

右のウェブサイトから 近くの駐輪場が検索可能です。

## サイクルサイト https://kyoto-bicycle.com/parking