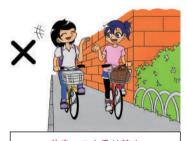

## 交通ルールを守って安全に自転車観光を楽しもう!!

自転車は車道走行が原則

右側走行禁止

自転車通行可の標識がない場合は 歩道の通行不可

飲酒運転禁止

並走・二人乗り禁止

ヘッドフォン・イヤホン使用禁止

傘さし運転は危険