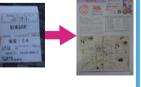

## **二条城駐車場**

事務所で1日券を見せ サービス券をもらう

精算機に サービス券を入れ 出庫する

精算機で

※まだお金は払いません

駐車証明を発行する

駐車場管理 事務所へ行く

事務所で駐車証明を 1日券と引き換える