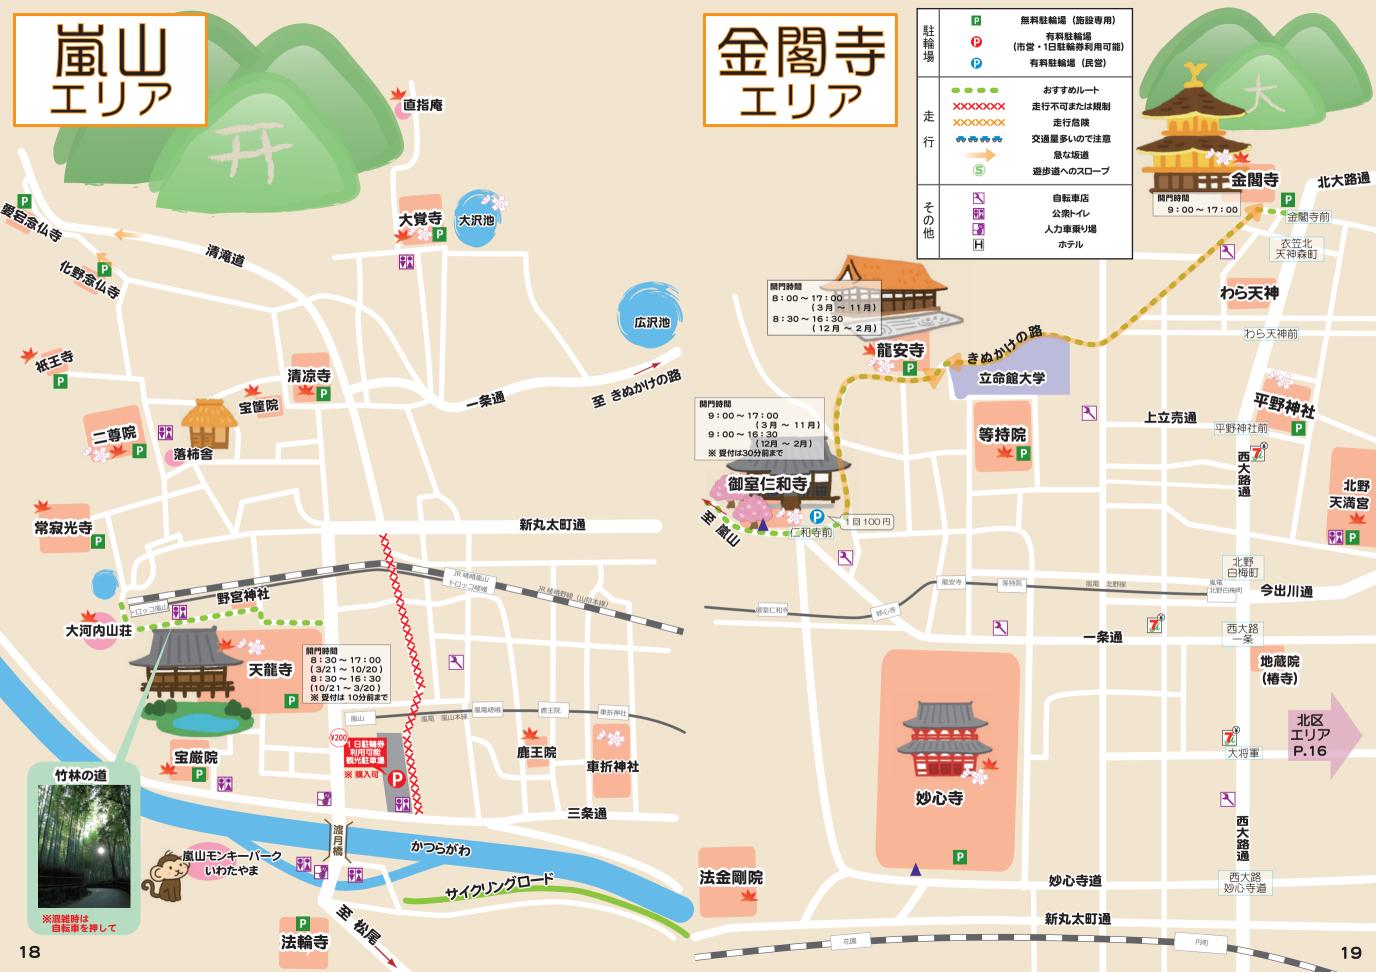

## 駐輪場を必ず使ってください

| Р | 無料駐輪場(施設専用)              | 施設内の無料駐輪場です。  ※ ほとんどの寺社は無料駐輪場を用意してくださっています。  ※ 各施設専用のため、駐輪したまま他の場所へは行けません。                                           |
|---|--------------------------|----------------------------------------------------------------------------------------------------------------------|
| P | 有料駐輪場<br>(市営・1 日駐輪券利用可能) | 最初に1日駐輪券(1台につき200円)を購入すると、 2回目以降は無料で駐輪できます。 購入可:観光駐車場 <清水坂・岡崎公園 (平安神宮)・銀閣寺・二条城・嵐山> 購入不可:四条河原町エリアの駐輪場 <御射山・富小路六角・先斗町> |
| P | 有料駐輪場(民営)                | 料金や営業時間は場所によって異なります。<br>一定時間無料で駐輪できるところもあります。                                                                        |

右のウェブサイトから 近くの駐輪場が検索可能です。

## サイクルサイト https://kyoto-bicycle.com/parking