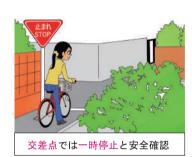

## 交通ルールを守って安全に自転車観光を楽しもう!!

自転車は車道走行が原則

右側走行禁止

自転車通行可の標識がない場合は 歩道の通行不可

飲酒運転禁止

並走・二人乗り禁止

ヘッドフォン・イヤホン使用禁止

傘さし運転は危険