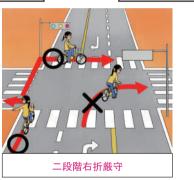

## 交通ルールを守って安全に自転車観光を楽しもう!!

自転車は車道走行が原則

右側走行禁止

自転車通行可の標識がない場合は 歩道の通行不可

飲酒運転禁止

並走・二人乗り禁止

ヘッドフォン・イヤホン使用禁止

傘さし運転は危険