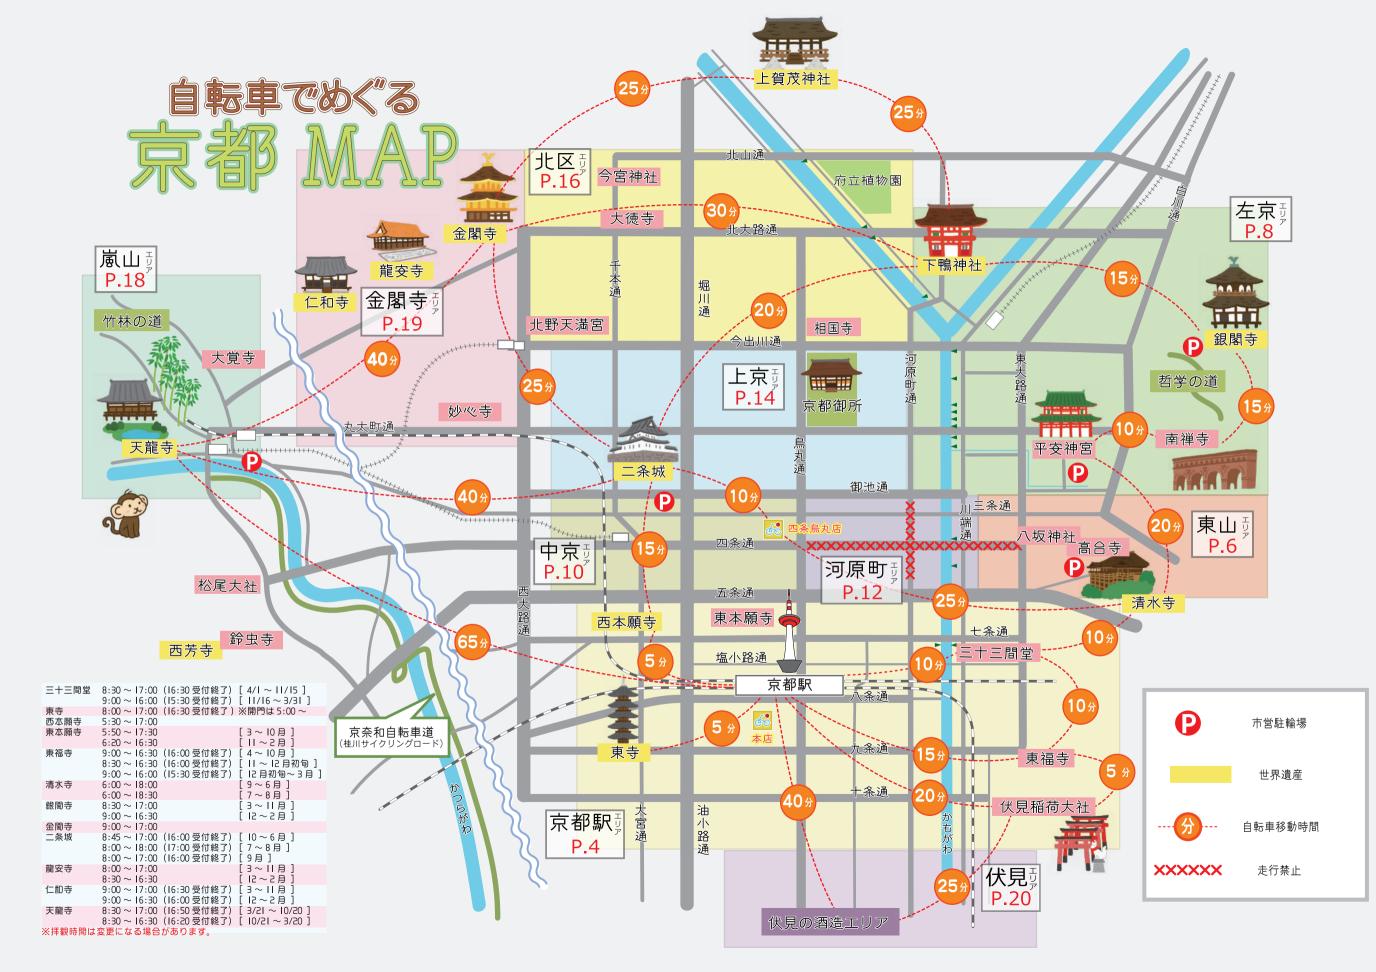

# 自転車でめぐる京都 MAP

#### H Р 無料駐輪場(施設専用) 至 伏見稲荷大社 有料駐輪場 0 (市営・1日駐輪券利用可能) 有料駐輪場 (民営) **P** P ---おすすめルート 藤森神社 走行不可または規制 **XXXXXXX** xxxxxxx 走行危険 交通量多いので注意 行 <del>50</del> <del>50</del> <del>50</del> <del>50</del> 急な坂道 S 遊歩道へのスロープ 3 自転車店 その他 **98** 公衆トイレ 加賀屋敷町 人力車乗り場 ホテル 棒鼻 近鉄 京都線 常磐井水 丹波橋 丹波橋通 御香宮神社 伏見の産土神。京都の名水の 一つ「御香水」が湧き出る。 境内から湧き出た香りのよい 水を飲むと病が治ったという 毛利橋通 言い伝えも。 御香宮神社 大手筋通 御香宮前 月桂冠大倉記念館 寺田屋 伏見の名水を使ったお酒は有名。 坂本龍馬の暗殺未遂事件が起 月桂冠では小さな酒蔵の中を見 こった場所として有名な寺田 ▲黄桜記念館 学でき、モロミが発酵する様子 屋。事件当時の建物の外観や 弾痕や刀傷などが再現されて を見ることができます。 寺田屋 います。 月桂冠 人大倉記念館 3 20