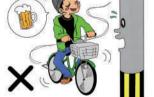

## 交通ルールを守って安全に自転車観光を楽しもう!!

自転車は車道走行が原則

右側走行禁止

自転車通行可の標識がない場合は 歩道の通行不可

飲酒運転禁止

並走・二人乗り禁止

ヘッドフォン・イヤホン使用禁止

傘さし運転は危険