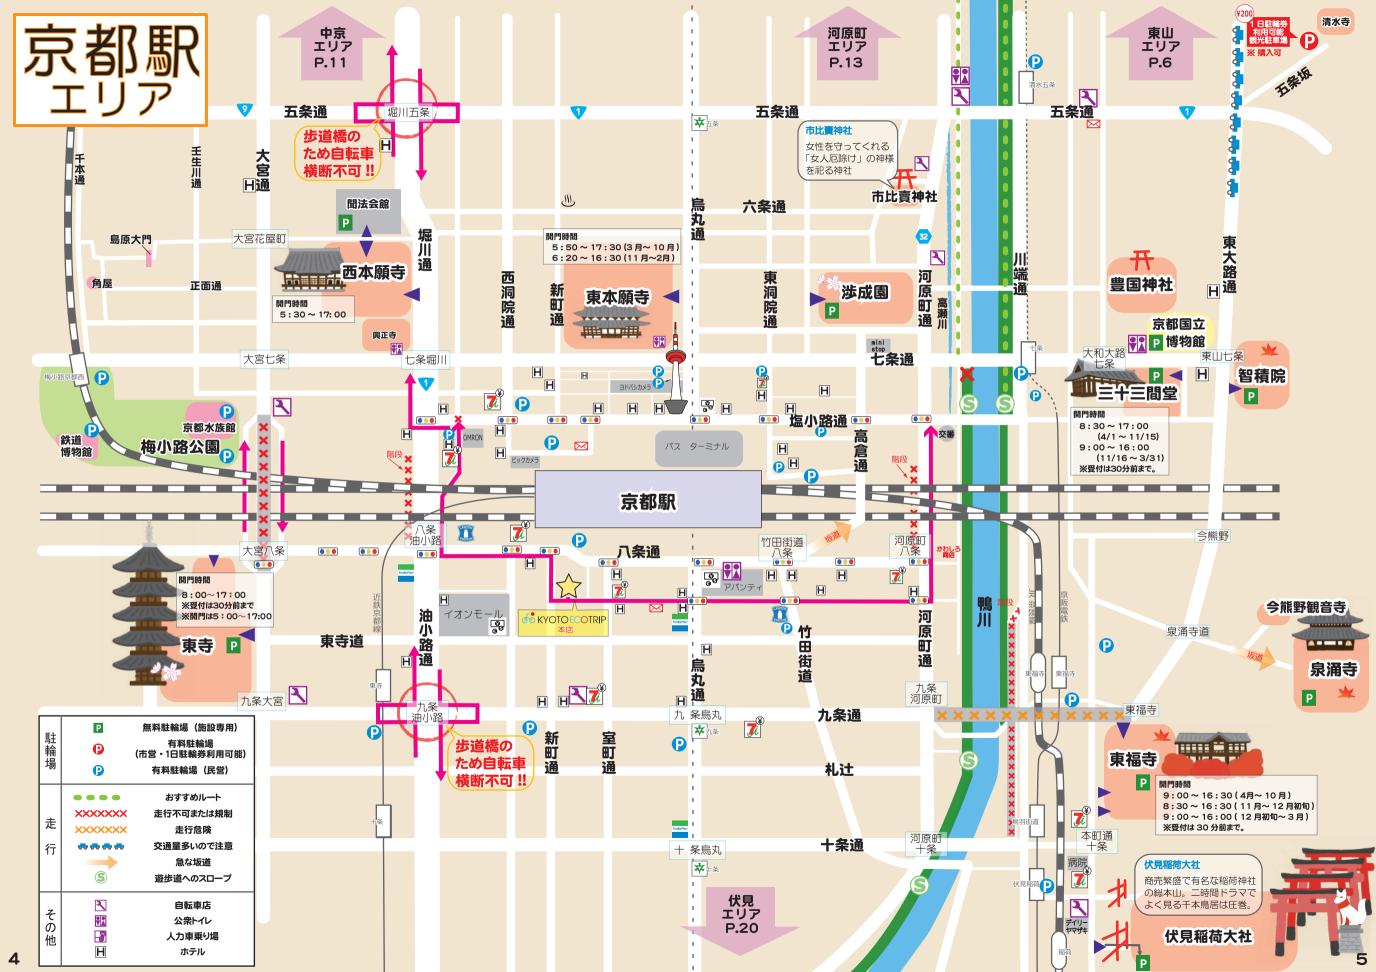

# 自転車でめぐる京都 MAP

#### H Р 無料駐輪場(施設専用) 至 伏見稲荷大社 有料駐輪場 0 (市営・1日駐輪券利用可能) 有料駐輪場 (民営) **P** P ---おすすめルート 藤森神社 走行不可または規制 **XXXXXXX** xxxxxxx 走行危険 交通量多いので注意 行 <del>50</del> <del>50</del> <del>50</del> <del>50</del> 急な坂道 S 遊歩道へのスロープ 3 自転車店 その他 **98** 公衆トイレ 加賀屋敷町 人力車乗り場 ホテル 棒鼻 近鉄 京都線 常磐井水 丹波橋 丹波橋通 御香宮神社 伏見の産土神。京都の名水の 一つ「御香水」が湧き出る。 境内から湧き出た香りのよい 水を飲むと病が治ったという 毛利橋通 言い伝えも。 御香宮神社 大手筋通 御香宮前 月桂冠大倉記念館 寺田屋 伏見の名水を使ったお酒は有名。 坂本龍馬の暗殺未遂事件が起 月桂冠では小さな酒蔵の中を見 こった場所として有名な寺田 ▲黄桜記念館 学でき、モロミが発酵する様子 屋。事件当時の建物の外観や 弾痕や刀傷などが再現されて を見ることができます。 寺田屋 います。 月桂冠 人大倉記念館 3 20