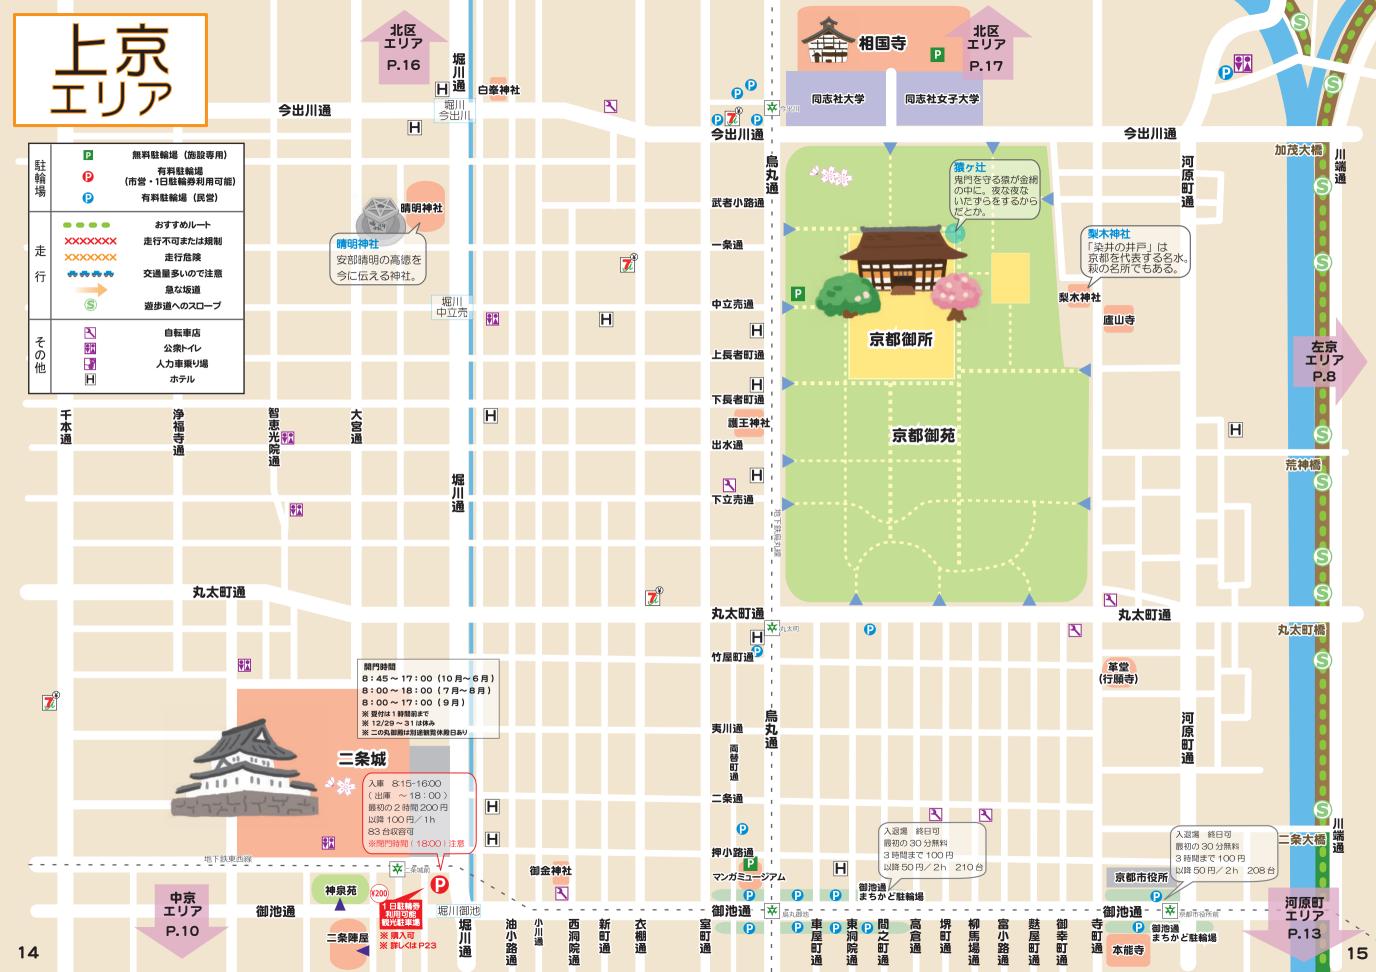

## 駐輪場を必ず使ってください

| Р | 無料駐輪場(施設専用)              | 施設内の無料駐輪場です。  ※ ほとんどの寺社は無料駐輪場を用意してくださっています。  ※ 各施設専用のため、駐輪したまま他の場所へは行けません。                                           |
|---|--------------------------|----------------------------------------------------------------------------------------------------------------------|
| P | 有料駐輪場<br>(市営・1 日駐輪券利用可能) | 最初に1日駐輪券(1台につき200円)を購入すると、 2回目以降は無料で駐輪できます。 購入可:観光駐車場 <清水坂・岡崎公園 (平安神宮)・銀閣寺・二条城・嵐山> 購入不可:四条河原町エリアの駐輪場 <御射山・富小路六角・先斗町> |
| P | 有料駐輪場(民営)                | 料金や営業時間は場所によって異なります。<br>一定時間無料で駐輪できるところもあります。                                                                        |

右のウェブサイトから 近くの駐輪場が検索可能です。

## サイクルサイト https://kyoto-bicycle.com/parking