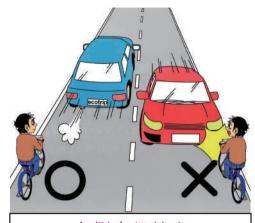

## 交通ルールを守って安全に自転車観光を楽しもう!!

自転車は車道走行が原則

右側走行禁止

自転車通行可の標識がない場合は 歩道の通行不可

飲酒運転禁止

並走・二人乗り禁止

ヘッドフォン・イヤホン使用禁止

傘さし運転は危険