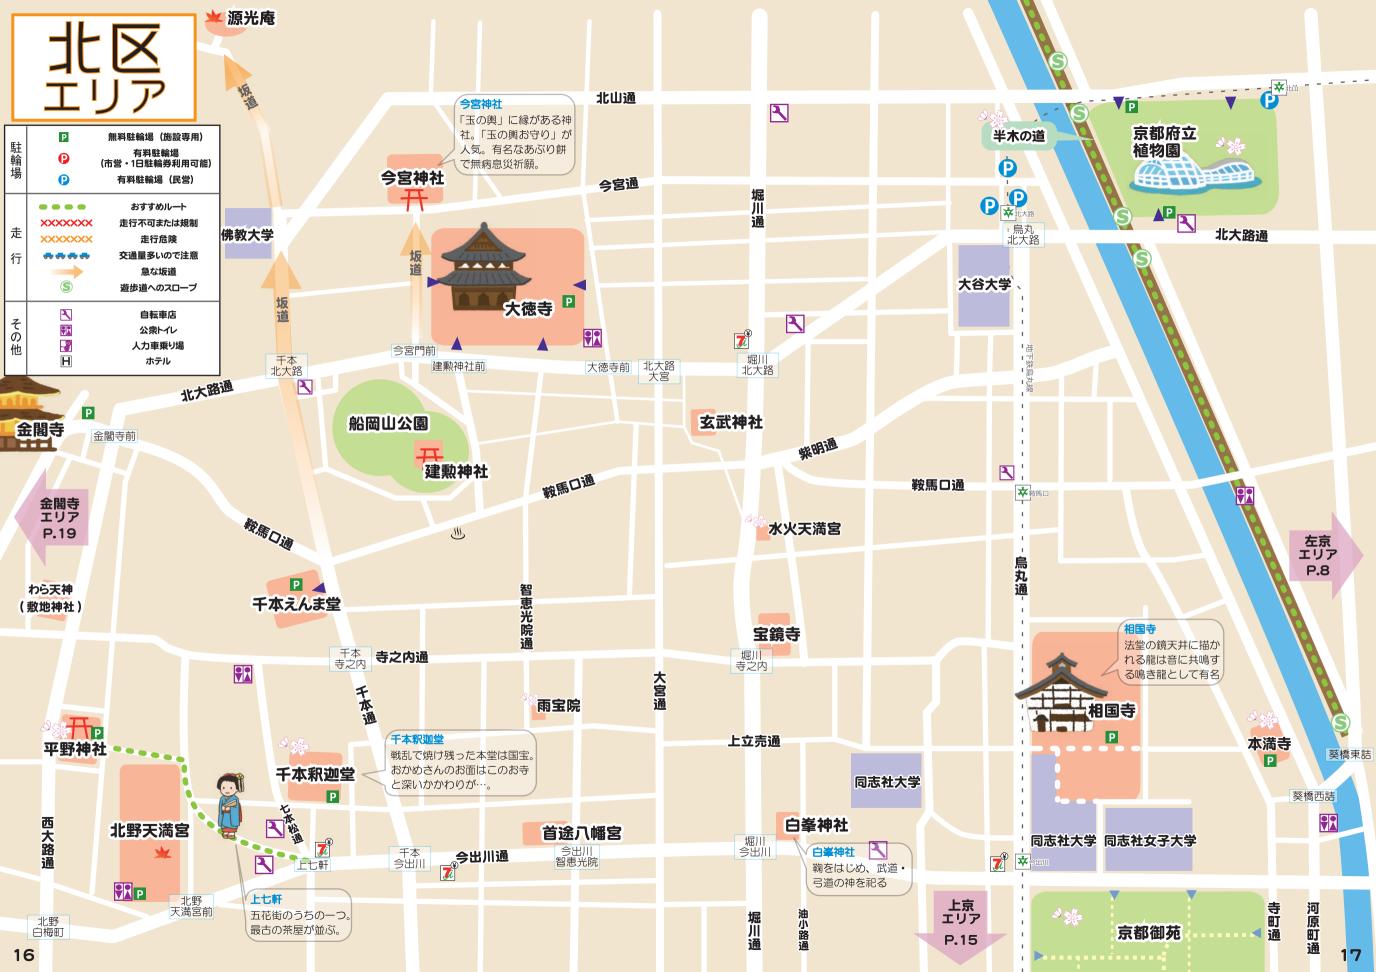

## 駐輪場を必ず使ってください

| Р | 無料駐輪場(施設専用)              | 施設内の無料駐輪場です。  ※ ほとんどの寺社は無料駐輪場を用意してくださっています。  ※ 各施設専用のため、駐輪したまま他の場所へは行けません。                                           |
|---|--------------------------|----------------------------------------------------------------------------------------------------------------------|
| P | 有料駐輪場<br>(市営・1 日駐輪券利用可能) | 最初に1日駐輪券(1台につき200円)を購入すると、 2回目以降は無料で駐輪できます。 購入可:観光駐車場 <清水坂・岡崎公園 (平安神宮)・銀閣寺・二条城・嵐山> 購入不可:四条河原町エリアの駐輪場 <御射山・富小路六角・先斗町> |
| P | 有料駐輪場(民営)                | 料金や営業時間は場所によって異なります。<br>一定時間無料で駐輪できるところもあります。                                                                        |

右のウェブサイトから 近くの駐輪場が検索可能です。

## サイクルサイト https://kyoto-bicycle.com/parking