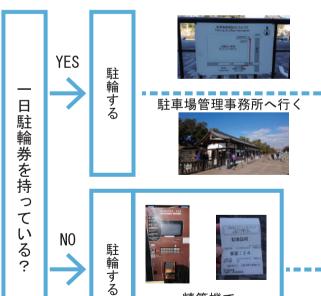

#### 上記 2 か所以外の市営駐輪場

- ◆一日駐輪券を持っている:駐輪前に現地のスタッフの方に一日駐輪券を提示する。
- ◆一日駐輪券を持っていない:スタッフの方に購入したい旨を伝える。

22